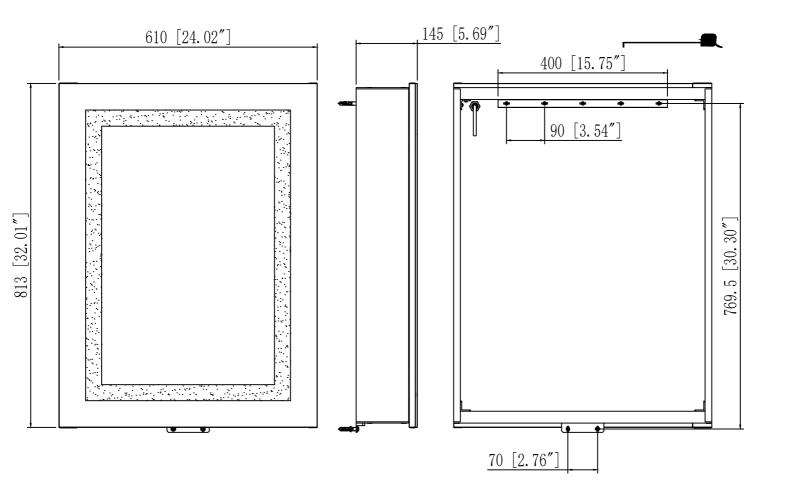

### HEN-2432-CAB SUGGESTED TOOLS AND MATERIALS 6 ⊜ Screwdriver Level Drill Tape Measure Pencil Safety Glasses PARTS & HAREWARE INCLUDED 0) Anchor 7x Screw 7x Level 1x **INSTALLATION INSTRUCTIONS** . ۲ ⊜ (1)2Level 400 [15.75" C INNE Caller O 90 [3.54<sup>"</sup> 1>Level the hanging cleat with a level ruler and mark the installation hole position of the hanging cleat with a pencil. Insert the anchors into the wall(Use at least 5 anchors). 2>Drill holes (4)3 Wall Wiring from light fitting --ellow 🚖 Install the hanging cleat into the wall. Use 5x45mm screws to hanging cleat to wall(Use at least 5 screws). Live Wire black(L) 65 ()mn Ì DETAII DETAIL