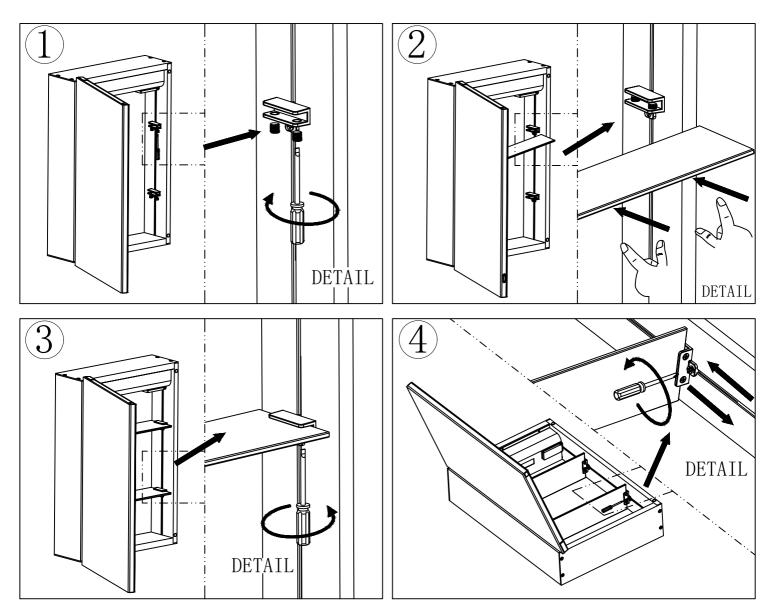

### HEN-2432-CAB SUGGESTED TOOLS AND MATERIALS 6 ⊜ Screwdriver Level Drill Tape Measure Pencil Safety Glasses PARTS & HAREWARE INCLUDED 0) Anchor 7x Screw 7x Level 1x **INSTALLATION INSTRUCTIONS** . ۲ ⊜ (1)2Level 400 [15.75" C INNE Caller O 90 [3.54<sup>"</sup> 1>Level the hanging cleat with a level ruler and mark the installation hole position of the hanging cleat with a pencil. Insert the anchors into the wall(Use at least 5 anchors). 2>Drill holes (4)3 Wall Wiring from light fitting --ellow 🚖 Install the hanging cleat into the wall. Use 5x45mm screws to hanging cleat to wall(Use at least 5 screws). Live Wire black(L) 65 ()mn Ì DETAII DETAIL