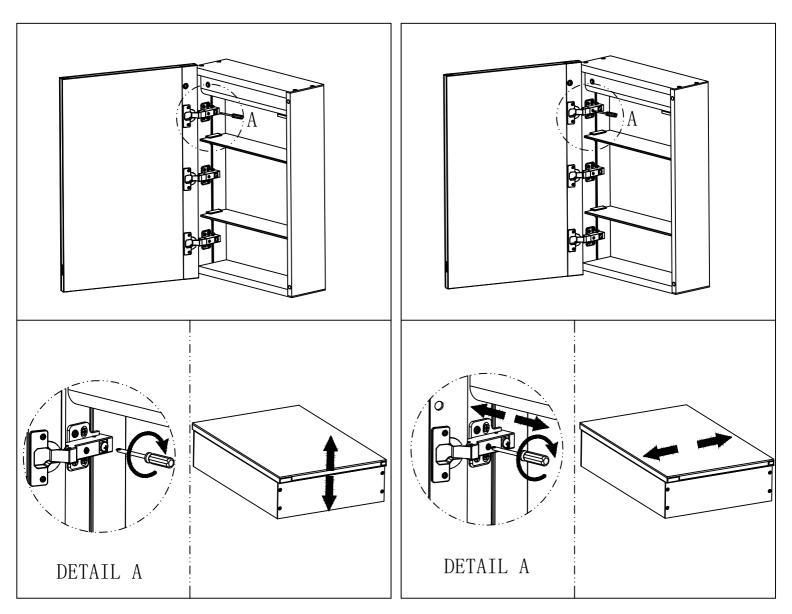

#### HEN-2432-CAB SUGGESTED TOOLS AND MATERIALS ⊕ ⊕ ⊕ Level Screwdriver Drill Tape Measure Safety Glasses Pencil PARTS & HAREWARE INCLUDED Level 1x Anchor 7x Screw 7x

THE DRAWINGS FOR THE ADJUSTMENT OF THE SOFT CLOSE HINGES