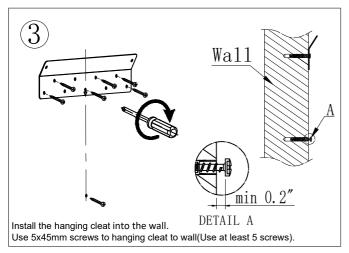

#### **INSTALLATION INSTRUCTIONS**

1>Level the hanging cleat with a level ruler and mark the installation hole position of the hanging cleat with a pencil.

2>The bottom screw positioning is measured based on the hanging cleat edge. The screw position is parallel and centered, and the hanging cleat center is downward. Pay attention! When positioning the bottom screw position, please use a level ruler to level the vertical direction. As shown in the above diagram. 3>Drill holes.