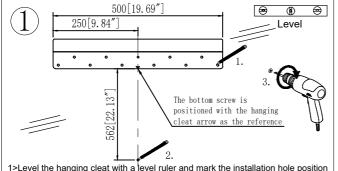

#### **INSTALLATION INSTRUCTIONS**

1>Level the hanging cleat with a level ruler and mark the installation hole position of the hanging cleat with a pencil.

2>The bottom screw positioning is measured based on the hanging cleat edge. The screw position is parallel and centered, and the hanging cleat center is downward. Pay attention! When positioning the bottom screw position, please use a level ruler to level the vertical direction. As shown in the above diagram. 3>Drill holes.