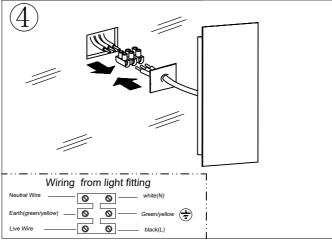

#### **INSTALLATION INSTRUCTIONS**

1>Level the hanging cleat with a level ruler and mark the installation hole position of the hanging cleat with a pencil.

2>The bottom screw positioning is measured based on the hanging cleat edge. The screw position is parallel and centered, and the hanging cleat center is downward. Pay attention! When positioning the bottom screw position, please use a level ruler to level the vertical direction. As shown in the above diagram. 3>Drill holes.