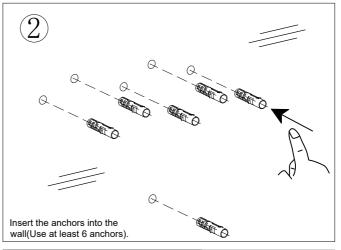

#### **INSTALLATION INSTRUCTIONS**

1>Level the hanging cleat with a level ruler and mark the installation hole position of the hanging cleat with a pencil.

2>The bottom screw positioning is measured based on the hanging cleat edge. The screw position is parallel and centered, and the hanging cleat center is downward. Pay attention! When positioning the bottom screw position, please use a level ruler to level the vertical direction. As shown in the above diagram. 3>Drill holes.