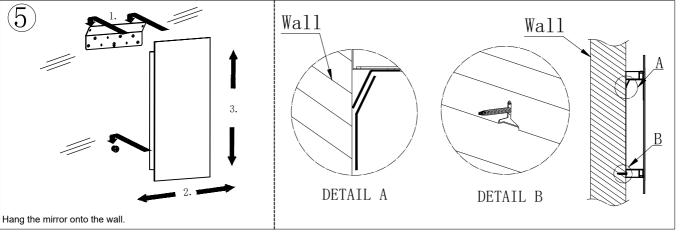

#### **INSTALLATION INSTRUCTIONS**

1>Level the hanging cleat with a level ruler and mark the installation hole position of the hanging cleat with a pencil.

2>The bottom screw positioning is measured based on the hanging cleat edge. The screw position is parallel and centered, and the hanging cleat center is downward. Pay attention! When positioning the bottom screw position, please use a level ruler to level the vertical direction. As shown in the above diagram. 3>Drill holes.