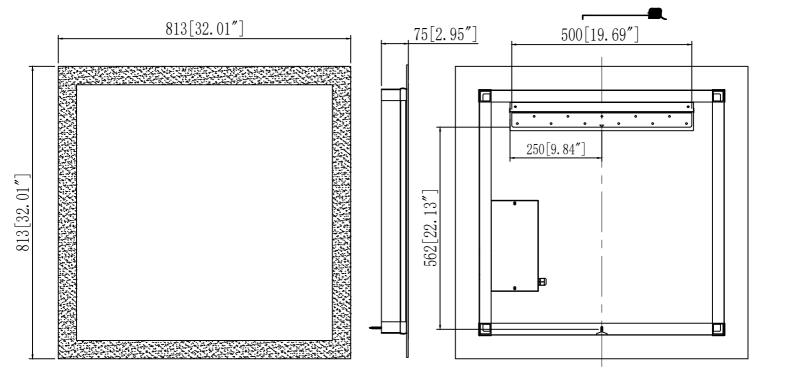

#### **INSTALLATION INSTRUCTIONS**

1>Level the hanging cleat with a level ruler and mark the installation hole position of the hanging cleat with a pencil.

2>The bottom screw positioning is measured based on the hanging cleat edge. The screw position is parallel and centered, and the hanging cleat center is downward. Pay attention! When positioning the bottom screw position, please use a level ruler to level the vertical direction. As shown in the above diagram. 3>Drill holes.