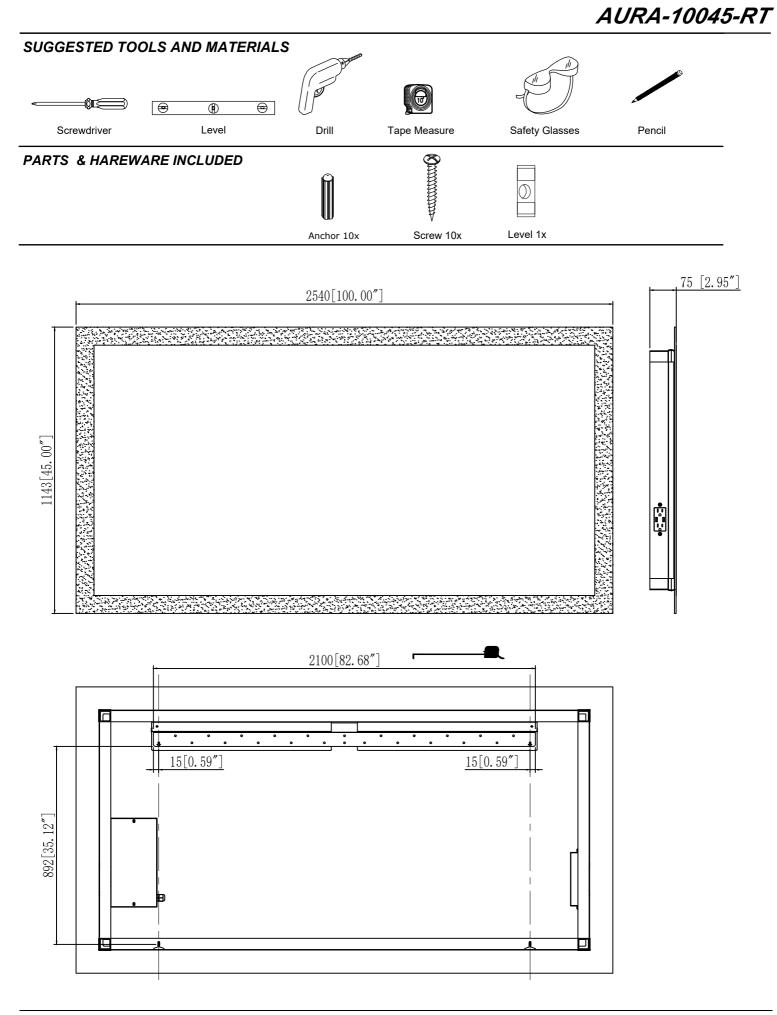

## AURA-10045-RT SUGGESTED TOOLS AND MATERIALS ᠷ ÔE ⊜ 9 ٢ Screwdriver Level Drill Tape Measure Safety Glasses Pencil PARTS & HAREWARE INCLUDED 0) Screw 10x Level 1x Anchor 10x **INSTALLATION INSTRUCTIONS** 1719[67.68"] 1 ۲ ✐ 15[0.59"] 15[0.59"] Level ALLEO. The bottom screw is 12″ positioned with the hanging 892[35. leat arrow as the reference 2 1>Level the hanging cleat with a level ruler and mark the installation hole position of the hanging cleat with a pencil. ALC O 2>The bottom screw positioning is measured based on the hanging cleat edge. The screw position is parallel and centered, and the hanging cleat center is ALCO O downward. Pay attention! When positioning the bottom screw position, please use a level ruler to level the vertical direction. As shown in the above diagram. Insert the anchors into the wall(Use at least 10 anchors). 3>Drill holes 4 $\widehat{\mathbf{3}}$ Wall Wiring from light fitting <u>min</u> 0.2" 0 0 white(N , 0 DETAIL A •• 争 Install the hanging cleat into the wall. Use 5x45mm screws to hanging cleat to wall(Use at least 8 screws). 0 0 Live Wire black(L) (5)Wall Wall 3. В 2. DETAIL A DETAIL B Hang the mirror onto the wall